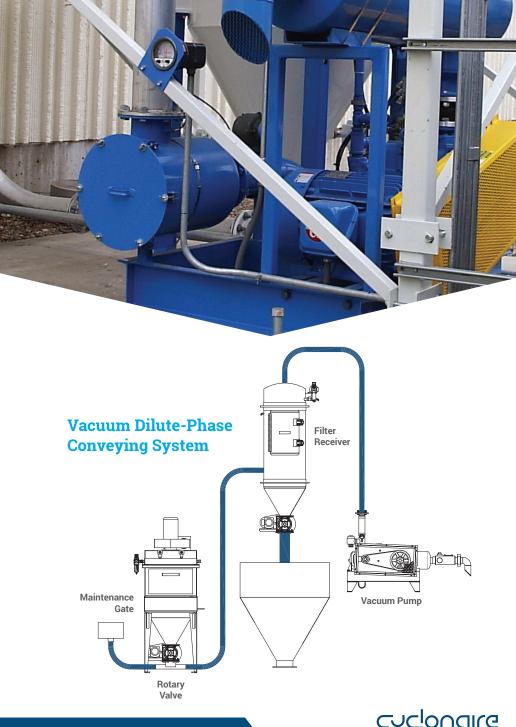

# Vacuum Pumps

Cyclonaire's custom built vacuum pump packages can be designed for a wide variety of applications: PD style railcar/truck unloading, dilute-phase conveying and more.

Each vacuum pump package is engineered for your application's elevation and temperature.

Wide Range of Sizes - Our vacuum pump capacities can range from as little as 150 CFM to over 3,000. Vacuum pressures to 15" Hg.

**Flexibility** - Built to accommodate your unloading needs, our packages can be integrated into existing systems, as well as new installations.