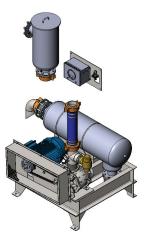

# Vacuum Pumps

Cyclonaire's custom built vacuum pump packages can be designed for a wide variety of applications: PD style railcar/truck unloading, dilute-phase conveying and more.

Each vacuum pump package is engineered for your application's elevation and temperature.

Wide Range of Sizes - Our vacuum pump capacities can range from as little as 150 CFM to over 3,000. Vacuum pressures to 15" Hg.

**Flexibility** - Built to accommodate your unloading needs, our packages can be integrated into existing systems, as well as new installations.

#### Standard

Inlet filter silencer with filter service indicator; exhaust silencers; safety vacuum relief valve; outlet check valve; OSHA belt guard protector; adjustable belt tension base; rigid channel iron frame designed to your specifications