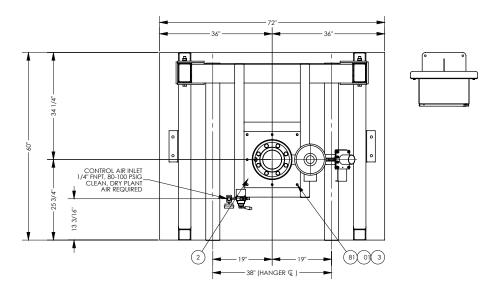

**Applications** - Dust collection and other low volume bulk bag filling processes.

**Capacity** - Designed for standard bulk bag sizes, with adjustable height to accommodate multiple volumes.

Benefits and Features - Supports and seals any size/style bulk bag: Heavy-duty welded tubular steel frame; Forklift access for palletized bulk bags; Bag loop support arms; Flanged inlet for connection to source outlet; Fill spout with annular bag vent; Inner chamber for product flow; Outer chamber for displaced air venting; Vent stub for connection to optional dust collection system; Dust-tight inflatable bag spout seal.

#### Standard

Carbon steel frame and material contact surfaces; Flanged material inlet; NEMA 4 controls; Inflatable bag spout seal; Remote dust collection connection

**Requirements** - Compressed air for bag spout seal; Electrical 110V or 24V.

Cyclonaire Bulk Bag Filler