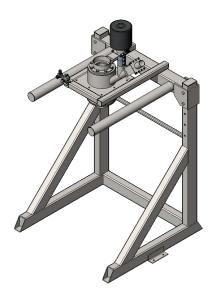

# Bulk Bag Filler

Cyclonaire's Bulk Bag Filling Station is the most flexible, customizable choice for your demanding needs and a cost-conscious budget. Start with our standard heavy-duty carbon steel box tubing frame, custom built to handle any weight or size bulk bags. Custom features include: Bag Inflator, Electronic Scale, Adjustable Height Loop Support Arms, Integral Dust Collection/ Suppression System or Vibration/ Compaction System, plus more. Quality, custom built at competitive prices.

**Applications** - Dust collection and other low volume bulk bag filling processes.

**Capacity** - Designed for standard bulk bag sizes, with adjustable height to accommodate multiple volumes.

Benefits and Features - Supports and seals any size/style bulk bag: Heavy-duty welded tubular steel frame; Forklift access for palletized bulk bags; Bag loop support arms; Flanged inlet for connection to source outlet; Fill spout with annular bag vent; Inner chamber for product flow; Outer chamber for displaced air venting; Vent stub for connection to optional dust collection system; Dust-tight inflatable bag spout seal.