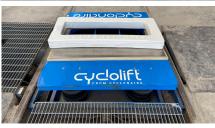

# CycloLift<sup>™</sup> Connectors

Unloading hopper bottom railcars and trucks has never been easier with Cyclonaire CycloLift connectors. CycloLift's specifically designed connectors install easily between existing tracks to reduce time and help eliminate costly spills and cleanup. Pneumatic lifters elevate the unit as the hopper empties, maintaining a positive seal.

#### Streamline Railcar and Truck Unloading

Fast Alignment – Custom-designed steel adapter plates precisely fit the hoppers you service for quick alignment of the boot seat and the gate.

**Clean, Tight Seal –** Pneumatic lifters provide a tighter boot-to-gate seal than hydraulic cylinders and mechanical linkages.

**Simple Installation –** CycloLift operates from a small, shallow trench less than two feet deep. No need to excavate and shore up man-sized pits.

**Unrestricted Movement –** When retracted, CycloLift allows unrestricted railcar/truck movement.