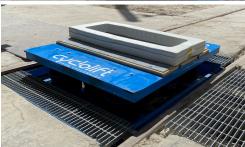

# CycloLift<sup>™</sup> Connectors

Unloading hopper bottom railcars and trucks has never been easier with Cyclonaire CycloLift connectors. CycloLift's specifically designed connectors install easily between existing tracks to reduce time and help eliminate costly spills and cleanup. Pneumatic lifters elevate the unit as the hopper empties, maintaining a positive seal.

#### Streamline Railcar and Truck Unloading

Fast Alignment – Custom-designed steel adapter plates precisely fit the hoppers you service for quick alignment of the boot seat and the gate.

**Clean, Tight Seal –** Pneumatic lifters provide a tighter boot-to-gate seal than hydraulic cylinders and mechanical linkages.

**Simple Installation –** CycloLift operates from a small, shallow trench less than two feet deep. No need to excavate and shore up man-sized pits.

**Unrestricted Movement –** When retracted, CycloLift allows unrestricted railcar/truck movement.