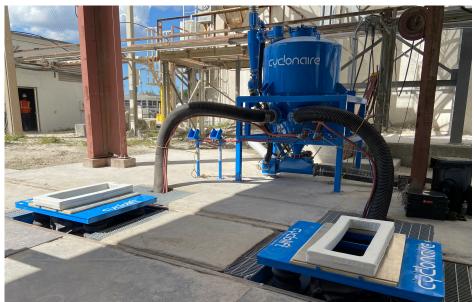

# CycloLift<sup>™</sup> Connectors

Unloading hopper bottom railcars and trucks has never been easier with Cyclonaire CycloLift connectors. CycloLift's specifically designed connectors install easily between existing tracks to reduce time and help eliminate costly spills and cleanup. Pneumatic lifters elevate the unit as the hopper empties, maintaining a positive seal.

#### Streamline Railcar and Truck Unloading

Fast Alignment – Custom-designed steel adapter plates precisely fit the hoppers you service for quick alignment of the boot seat and the gate.

**Clean, Tight Seal –** Pneumatic lifters provide a tighter boot-to-gate seal than hydraulic cylinders and mechanical linkages.

**Simple Installation –** CycloLift operates from a small, shallow trench less than two feet deep. No need to excavate and shore up man-sized pits.

**Unrestricted Movement –** When retracted, CycloLift allows unrestricted railcar/truck movement.